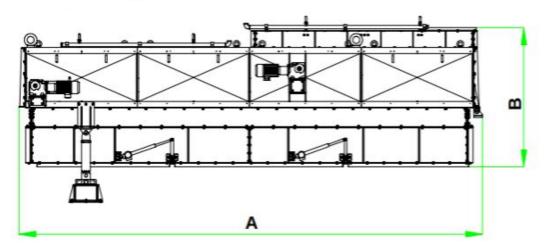

#### DIMENSIONS

| DIMENSIONS       |        |                         |       |            |       |             |  |  |
|------------------|--------|-------------------------|-------|------------|-------|-------------|--|--|
| MODEL            | A      |                         | B     |            | С     |             |  |  |
|                  | [mm]   | [in]                    | [mm]  | [in]       | [mm]  | [in]        |  |  |
| Q.DYN.8000-2700  | 8.000  | 26'- 3"                 | 2.065 | 6'- 9 1/4" | 3.810 | 12'- 6"     |  |  |
| Q.DYN.10000-2700 | 10.000 | 32'- 9 <sup>3</sup> /4" | 1.750 | 5'- 9"     | 4.020 | 13'- 2 1⁄4" |  |  |
| Q.DYN.11000-2700 | 11.000 | 36'- 1"                 | 1.747 | 5'- 8 3/4" | 4.300 | 14'- 1 1/4" |  |  |
| Q.DYN.12000-2700 | 12.000 | 39' 4 1/2"              | 2.400 | 7' 10 1⁄2" | 4.300 | 14'- 1 1/4" |  |  |

\* Measured with the hoppers fitted