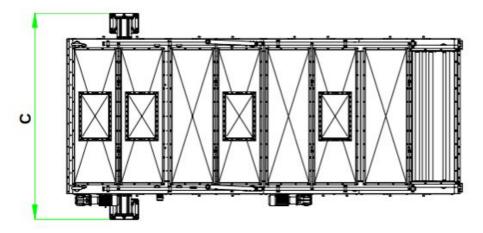

#### DIMENSIONS

| DIMENSIONS       |        |                         |       |            |       |             |  |  |
|------------------|--------|-------------------------|-------|------------|-------|-------------|--|--|
| MODEL            | A      |                         | B     |            | С     |             |  |  |
|                  | [mm]   | [in]                    | [mm]  | [in]       | [mm]  | [in]        |  |  |
| Q.DYN.8000-2700  | 8.000  | 26'- 3"                 | 2.065 | 6'- 9 1/4" | 3.810 | 12'- 6"     |  |  |
| Q.DYN.10000-2700 | 10.000 | 32'- 9 <sup>3</sup> /4" | 1.750 | 5'- 9"     | 4.020 | 13'- 2 1⁄4" |  |  |
| Q.DYN.11000-2700 | 11.000 | 36'- 1"                 | 1.747 | 5'- 8 3/4" | 4.300 | 14'- 1 1/4" |  |  |
| Q.DYN.12000-2700 | 12.000 | 39' 4 1/2"              | 2.400 | 7' 10 1⁄2" | 4.300 | 14'- 1 1/4" |  |  |

\* Measured with the hoppers fitted